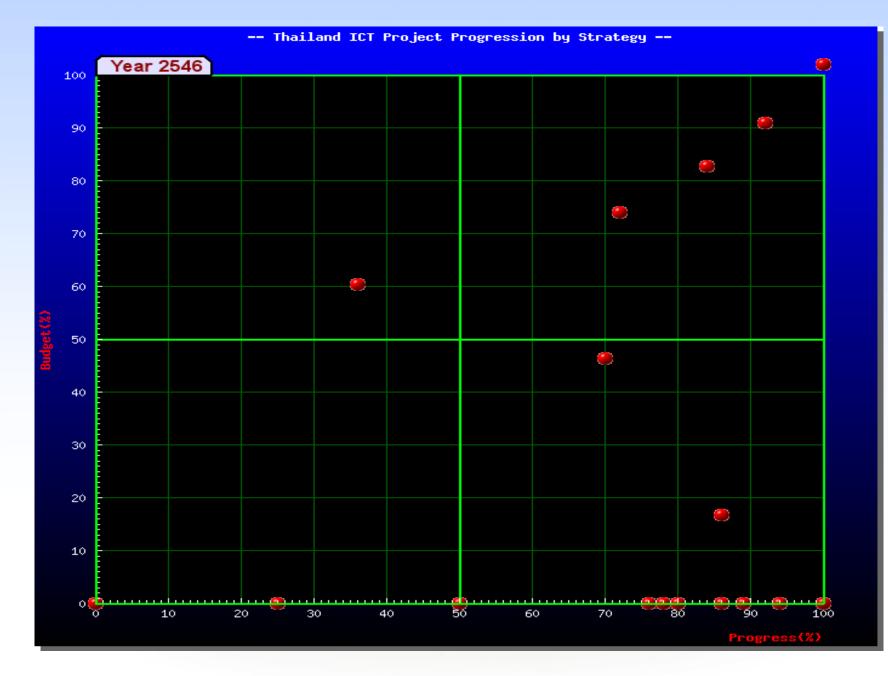

| <u>0712-</u><br>0019 | 뿃    | 렸   | 렸    | 렸    | 22   | -    | -      | -    | -     | -   | -   | -      |    | ?         |    |

#### e-Government Workshop, March 23, 2004,



## **Service e-Readiness Explorer System**

Government e-Mail Directory Service

All ministry/department agencies level = 284 agencies



# Input form

หน้าใส่ข้อมูล Input | รายงาน Report

|                      | Email - List Name of Minis                                                                                                                | stry       |
|----------------------|-------------------------------------------------------------------------------------------------------------------------------------------|------------|
|                      | ใส่ข้อมูลหน่วยงาน                                                                                                                         | <b>~</b> ′ |
| หน่วยงานระดับกระทรวง | : กระทรวงวิทยาศาสตร์และเทคโนโลยี 🛛 🗸 *