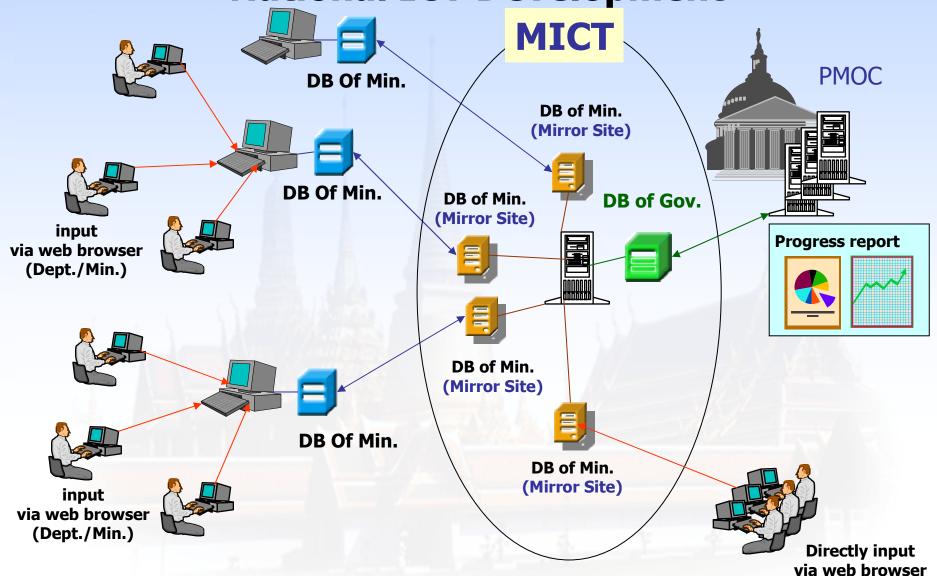

### Monitoring and Evaluation System for National ICT Development

## **ICT Action Plan Integration System**