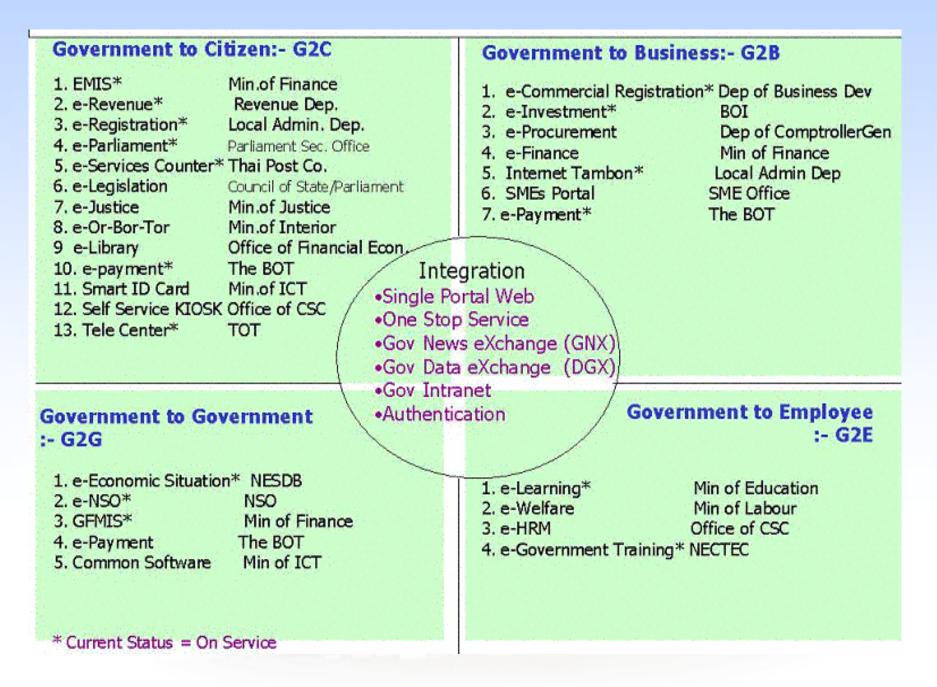

# Project Team's Objective

- Establish framework for e-Government

   Public services
  - Government management administration
  - Interoperability between government agencies
     *"Red-tape reduction, Rapid response, Rural coverage, Round-the-clock"*
- Set up Master Plan, Action Plan, and Strategic Framework
- Select, Encourage, Facilitate, and Evaluate agencies' Pilot Projects

## Four main tracks of Pilot Project's Services

Track 1. Information Services

Standard online information services to public, business sectors, and government sectors

Track 2. Transaction Services

Online services: car registration renewal, taxation, business registration,...

Track 3. Payment Gateway

Financial management gateway for government and business sectors

Track 4. E-Procurement

Electronic Procurement for government sectors

Track 1. Information Services

- Online Economical Information (e-Economics) (National Economic and Social Development Board)
- Online Information for Investment and Industrial Linkages (e-Investment) (Office of the Board of Investment)
- National Statistical Information (e-NSO) (National Statistical Office)
- e-Parliament

(Secretariat of the House of Representatives)

### (G2G) (G2C) (G2B)

(cont'd)

Track 2. Transaction Services

- Online Citizen Registration (e-Registration) (Department of Local Administration)
- Online Company Registration (e- Company Registration) (Department of Commercial Registration)
- Electronic-Counter Service (e-Services) (Communications Authority of Thailand and Office of the Civil Service Commission)

(G2C) (G2B)

Track 3. Payment Gateway

Payment of VAT return
Income Tax / Corporate Tax filing (Revenue Department with commercial Banks)

Government payment for e-PurchasingMinistry of Finance with Krung Thai Bank

(B2G) (C2G)

e-Government Workshop, March 23, 2004, 29th APEC TEL, Hong Kong, China

(cont'd)

(G2B)

Track 4. E-Procurement

- Provision of online information on procurements by public agencies
- Government participating in the e-Commerce activities

Key Agencies:

- Office of the Prime Minister
- Office of the Auditor General
- Commercial e-procurement marketplace/exchange

(cont'd)