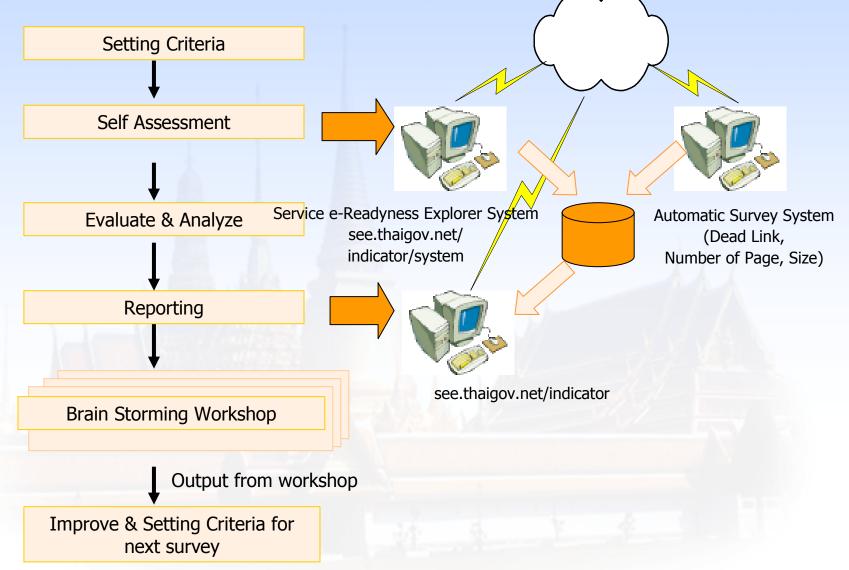

### Monitoring and Evaluation System for National ICT Development

## **ICT Action Plan Integration System**