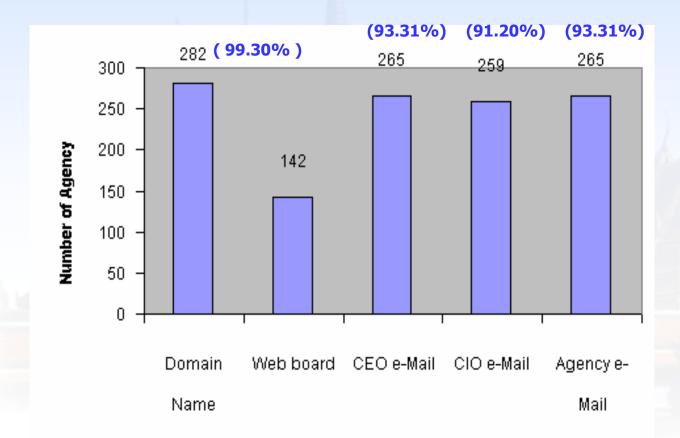

| <u>0712-</u><br>0019 | 뿃    | 렸   | 렸    | 렸    | 22   | -    | -      | -    | -     | -   | -   | -      |    | ?         |    |

#### e-Government Workshop, March 23, 2004,



## **Service e-Readiness Explorer System**

Government e-Mail Directory Service

All ministry/department agencies level = 284 agencies



# Input form

หน้าใส่ข้อมูล Input | รายงาน Report

|                      | Email - List Name of Minis                                                                                                                | stry       |
|----------------------|-------------------------------------------------------------------------------------------------------------------------------------------|------------|
|                      | ใส่ข้อมูลหน่วยงาน                                                                                                                         | <b>~</b> ′ |
| หน่วยงานระดับกระทรวง | : กระทรวงวิทยาศาสตร์และเทคโนโลยี 🛛 🗸 *                                                                                                    |            |
| หน่วยงาน/กรม         | : กรุณาเลื