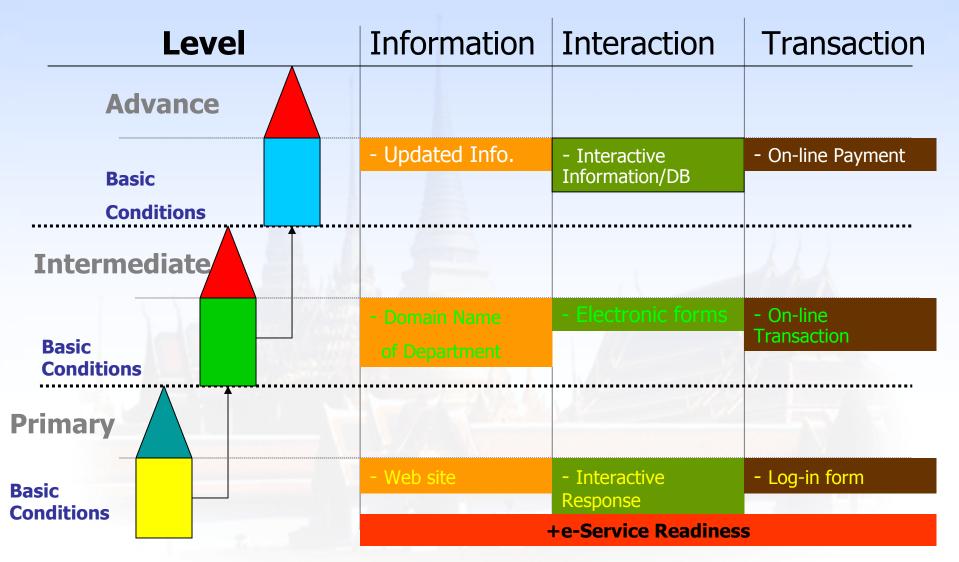

### Monitoring and Evaluation System for National ICT Development

## **ICT Action Plan Integration System**