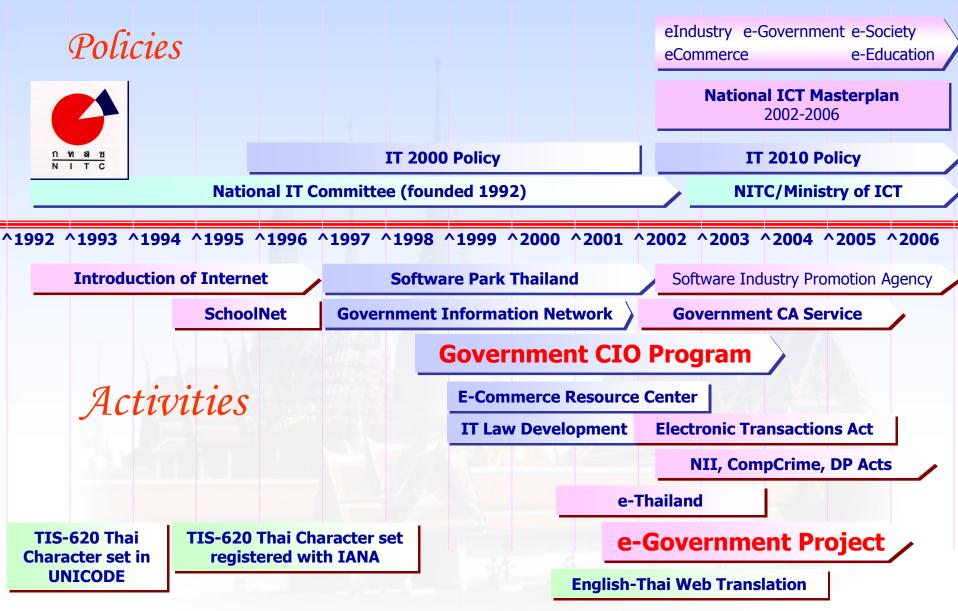

### **Strategy 7:** (ICT Master Plan) ICT Utilization for Public administration and Services

Government to set up central organization to oversee <u>ICT development and utilization</u> <u>within the public sector.</u> Emphasis will be on the unity and integration of database system, planning, coordination, budget allocation and <u>transparent procurement</u>, to meet up with each agency requirement as well as reduce investment duplication. This will enable public sector to accumulate, exchange and <u>share information</u> among themselves, based on <u>secured and open standard platform.</u>

- 1. <u>Setting up new ministry</u> responsible for the development of ICT nationally.
- 2. Structural reform within organization in related to ICT, such as setting up CIO office as well as improving laws and regulations.
- 3. Develop governmental database for information exchange
- 4. Apply GIS for socio-economic development
- 5. Encourage effective use of <u>ICT network among government</u> agencies
- 6. Devise mechanisms to build up <u>ICT-related capability for public</u> sectors employees
- 7. Develop monitoring and evaluation system for national ICT development
- 8. Develop National Digital Nervous System

From: National ICT Master Plan(2002-2006)

## Current Efforts : e-Gov Policy Framework

- A Ministry of ICT is established
- Multiple agencies and committees are working on a broad e-Government strategies
- Legal infrastructure, required to support the national development of ICT, are being established
- A variety of more sector and functional specific activities are being undertaken including efforts to increase rural access and narrow the digital divide