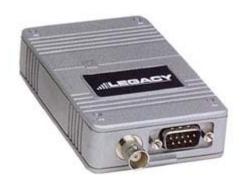

## Legacy DL224 - UHF High Speed Data Radio

## **Features**

External Channel Switching Remote Monitoring Die Cast Aluminum Housing 9-Pin Interface Connector 2-Watt Output Power