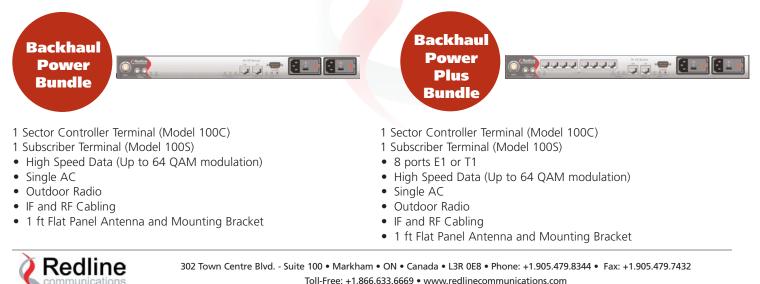

**Redline's PTP Backhaul Power Bundles** are ideal for high-speed wireless muti-services backhaul. Using Redline's AN-100 system that delivers data throughput of 43 Mbps with 64 QAM modulation, the **PTP Backhaul Power Bundle** offers operators a cost-effective solution with an attractive ROI. The **Power Plus Bundle** adds support for up to 8 E1 or T1 ports.